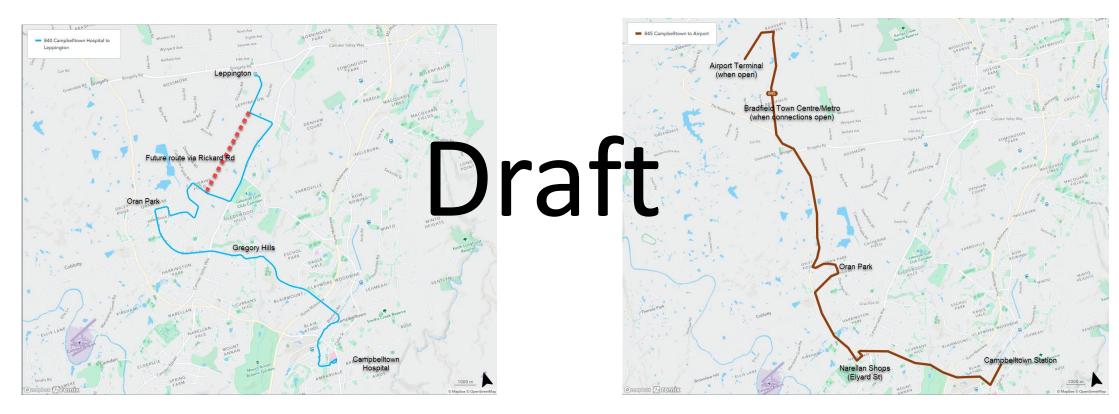

#### Current Planning for New Services (route numbers subject to change)

**840** – Campbelltown to Leppington (Route Enhancement) **845** – Campbelltown to WSIA via Oran Park and Aerotropolis