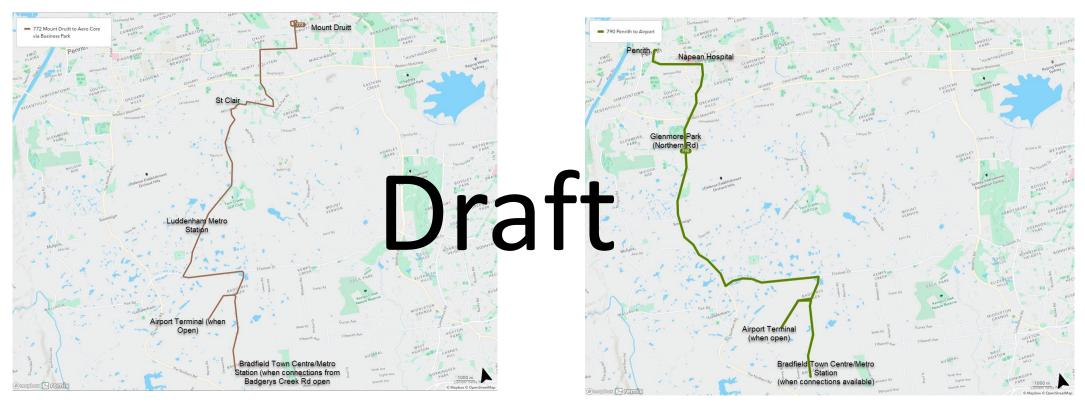

#### Current Planning for New Services (route numbers subject to change)

772 – Mount Druitt to Aerotropolis via St Clair and WSIA 790 – Penrith to Aerotropolis via Kingswood and WSIA