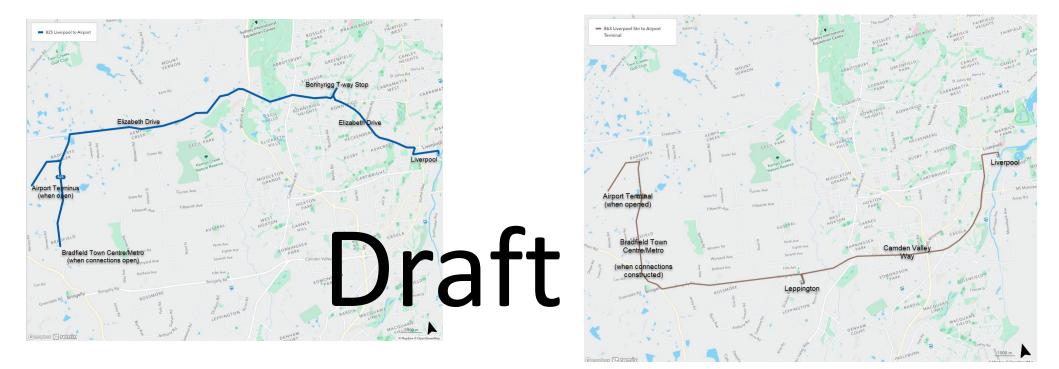

#### Current Planning for New Services (route numbers subject to change)

825 – Liverpool to Aerotropolis via Bonnyrigg and WSIA 863 – Liverpool to WSIA via Leppington and Aerotropolis